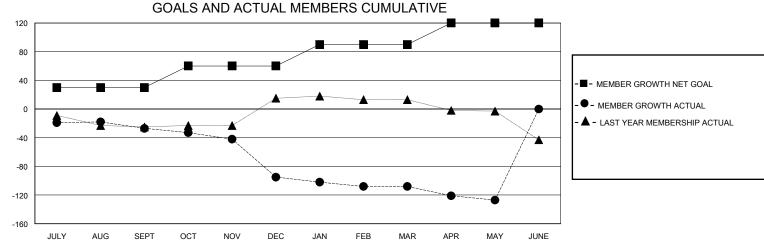

## MONTHLY MEMBERSHIP PROGRESS REPORT

District 32 S

Results as of: 5/31/2020

91

58

30

26

51

## **LOCATION SOUTH CAROLINA GMT**: **GMT CA** Clubs **Members RESULTS FOR 2019-2020 RESULTS FOR 2019-2020 NEW CLUBS** NEW CLUB GOAL DROPPED CLUBS QUARTER MEMBER GROWTH NET MEMBER GROWTH DROPPED QUARTER **GOAL** MEMBERS ACTUAL **ACTUAL** (including transfers) 0 0 30 49 73